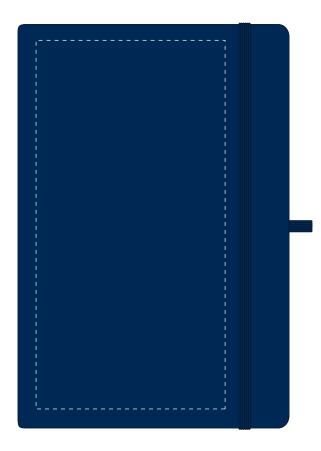

NOTEBOOK Product and Artwork Proof

Your Ref: Quantity: Product Code: QS2345 Our Ref: **Product Colour: NAVY BLUE** Version: 1

#### **ARTWORK SCALE 50%**

Product Image for visualisation - colours may vary

**CENTRED TO PRINT AREA** 

**CENTRED TO NOTEBOOK** 

- The dashed line is to demonstrate print area and will not appear on your printed item
  - 1. Your order will not go in to print and production time cannot be confirmed, unless artwork has been approved via the online system.
  - 2. Once printed, artwork cannot be amended, mistakes must be rectified at visual stage.
  - 3. Claims for faulty goods will be honoured, only if the goods are returned to us. We will not issue credits/refunds for items that have been distributed. Please ensure that goods are satisfactory before distribution
  - 4. We are not responsible for delays during transit.